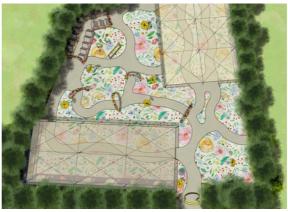

We are confident that the 13th edition of the Floralies Internationales -France will flourish at The Chabotterie Estate, in perfect harmony with nature in its pure state.

Composed of both vast open expanses and wooded landscapes, this natural site of over 118 acres will undoubtedly enhance the show's ornamental and floral displays.

# Intellectual games, Physical games, Childhood games, Water games and Garden games

We invite you - our professional partners, knowledgeable amateurs and institutional partners from around the world - to use your expertise to create displays from a wide range of sources, plant varieties and inspirations. We are confident that the vast, natural setting of the estate will give your floral and ornamental designs. Their true depth and highlight the playful symbolism of our theme.