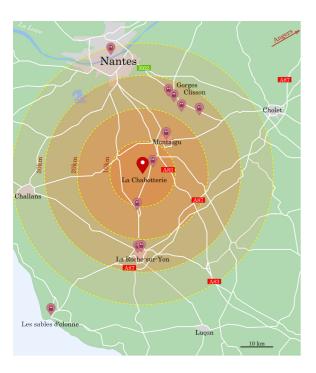

#### The Chabotterie Estate (85)

La Chabotterie Saint-Sulpice-le-Verdon, 85260 MONTRÉVERD

Train stations

- 🛞 20 min from La Roche-sur-Yon
- 🛞 30 min from Nantes
- 🛞 50 min from Puy du Fou
- 🛞 4h from Paris

<u>GPS coordinates :</u> 46.880089, -1.406092

<u>Coming by car:</u>

- Use autoroute A83 Nantes Niort Take exit « Montaigu » N°4
- Use Montaigu La Roche-sur-Yon expressway, Take exit « Logis de la Chabotterie » D763