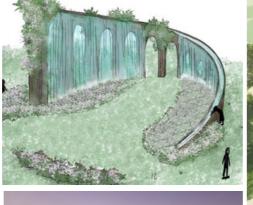

## Water games

**Key words** water wall, water curtain, unpredictable water jets, water movements, cascade